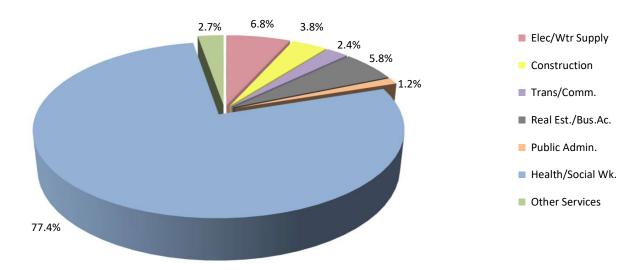

#### 1: Number of Employee Jobs

Table 1.1 Analysis of Total Number of Employee Jobs, October 2021 - October 2022

|             |                                                                                                                                                                                                               | Total                                                                |                                                                      | Change                                      |                                                                |
|-------------|---------------------------------------------------------------------------------------------------------------------------------------------------------------------------------------------------------------|----------------------------------------------------------------------|----------------------------------------------------------------------|---------------------------------------------|----------------------------------------------------------------|
|             | _                                                                                                                                                                                                             | 2021                                                                 | 2022                                                                 |                                             | %                                                              |
|             | All Employee Jobs                                                                                                                                                                                             | 30,403                                                               | 31,150                                                               | 747                                         | 2.5%                                                           |
|             | Full-Time<br>Part-Time                                                                                                                                                                                        | 25,717<br>4,686                                                      | 26,514<br>4,636                                                      | 797<br>-50                                  | 3.1%<br>-1.1%                                                  |
| Sex         | Male<br>Female                                                                                                                                                                                                | 17,656<br>12,747                                                     | 18,179<br>12,971                                                     | 523<br>224                                  | 3.0%<br>1.8%                                                   |
| Sector      | Public <i>(i)</i><br>MoD<br>Private                                                                                                                                                                           | 6,279<br>486<br>23,638                                               | 6,098<br>499<br>24,553                                               | -181<br>13<br>915                           | -2.9%<br>2.7%<br>3.9%                                          |
| Nationality | Gibraltarian (ii) Other British (ii) Moroccan Spanish Other EU Other                                                                                                                                          | 11,240<br>5,813<br>237<br>9,229<br>3,112<br>772                      | 11,254<br>5,828<br>228<br>9,655<br>3,386<br>799                      | 14<br>15<br>-9<br>426<br>274<br>27          | 0.1%<br>0.3%<br>-3.8%<br>4.6%<br>8.8%<br>3.5%                  |
| Industry    | Shipbuilding Other Manufacture Electricity and Water Supply Construction Wholesale and Retail Trade Hotels and Restaurants                                                                                    | 255<br>213<br>273<br>3,494<br>3,662<br>2,173                         | 334<br>205<br>264<br>3,810<br>3,599<br>2,099                         | 79<br>-8<br>-9<br>316<br>-63<br>-74         | 31.0%<br>-3.8%<br>-3.3%<br>9.0%<br>-1.7%<br>-3.4%              |
|             | Transport and Communication Financial Intermediation Real Estate & Business Activities Public Administration and Defence Education Health and Social Work Other Services                                      | 1,826<br>2,187<br>4,028<br>2,375<br>1,539<br>3,485<br>4,893          | 1,897<br>2,248<br>4,159<br>2,358<br>1,523<br>3,465<br>5,189          | 71<br>61<br>131<br>-17<br>-16<br>-20<br>296 | 3.9%<br>2.8%<br>3.3%<br>-0.7%<br>-1.0%<br>-0.6%<br>6.0%        |
| Occupation  | Managers and Senior Officials Professional Associate Professional and Technical Administrative and Secretarial Skilled Trades Personal Service Sales and Customer Service Process. Plant & Machine Operatives | 5,066<br>2,323<br>3,776<br>3,885<br>3,099<br>2,381<br>2,962<br>1,627 | 5,367<br>2,419<br>3,781<br>3,897<br>3,338<br>2,347<br>2,951<br>1,686 | 301<br>96<br>5<br>12<br>239<br>-34<br>-11   | 5.9%<br>4.1%<br>0.1%<br>0.3%<br>7.7%<br>-1.4%<br>-0.4%<br>3.6% |
|             |                                                                                                                                                                                                               | 2,381                                                                | 2,347                                                                | -34                                         |                                                                |