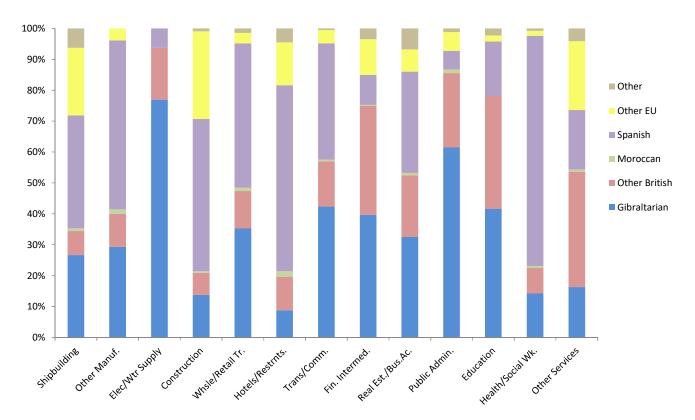

| 73    | 2,118  |
| Real Estate & Business Activities | 1,298        | 798           | 31       | 1,310   | 286      | 271   | 3,994  |
| Public Administration             | 102          | 40            | 2        | 10      | 10       | 2     | 166    |
| Education                         | 128          | 112           | -        | 54      | 6        | 7     | 307    |
| Health and Social Work            | 205          | 118           | 10       | 1,073   | 23       | 11    | 1,440  |
| Other Services                    | 818          | 1,880         | 35       | 966     | 1,120    | 209   | 5,028  |
| Total                             | 6,250        | 4,917         | 194      | 9,152   | 3,261    | 779   | 24,553 |

Private Sector Employee Jobs by Industry and Nationality, October 2022



Table 8.3 Full-Time Employee Jobs in the Private Sector by Industry, Sex and Nationality, October 2022

|                   |              |               |          | Male    |          |       |        |
|-------------------|--------------|---------------|----------|---------|----------|-------|--------|
|                   | Gibraltarian | Other British | Moroccan | Spanish | Other EU | Other | Total  |
| Shipbuilding      | 72           | 23            | 3        | 117     | 71       | 20    | 306    |
| Other Manuf.      | 28           | 9             | 2        | 62      | 7        | -     | 108    |
| Elec/Wtr Supply   | 74           | 15            | -        | 6       | -        | -     | 95     |
| Construction      | 402          | 208           | 16       | 1,543   | 958