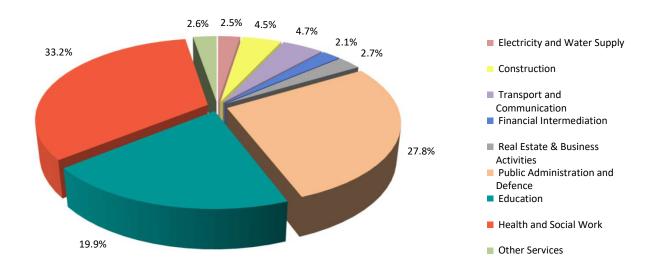

#### 1: Number of Employee Jobs

Table 1.1 Analysis of Total Number of Employee Jobs, October 2021 - October 2022

|             |                                                                                                                                                                                                               | Total                                                                |                                                                      | Change                                      |                                                                |
|-------------|---------------------------------------------------------------------------------------------------------------------------------------------------------------------------------------------------------------|----------------------------------------------------------------------|----------------------------------------------------------------------|---------------------------------------------|----------------------------------------------------------------|
|             | _                                                                                                                                                                                                             | 2021                                                                 | 2022                                                                 |                                             | %                                                              |
|             | All Employee Jobs                                                                                                                                                                                             | 30,403                                                               | 31,150                                                               | 747                                         | 2.5%                                                           |
|             | Full-Time<br>Part-Time                                                                                                                                                                                        | 25,717<br>4,686                                                      | 26,514<br>4,636                                                      | 797<br>-50                                  | 3.1%<br>-1.1%                                                  |
| Sex         | Male<br>Female                                                                                                                                                                                                | 17,656<br>12,747                                                     | 18,179<br>12,971                                                     | 523<br>224                                  | 3.0%<br>1.8%                                                   |
| Sector      | Public <i>(i)</i><br>MoD<br>Private                                                                                                                                                                           | 6,279<br>486<br>23,638                                               | 6,098<br>499<br>24,553                                               | -181<br>13<br>915                           | -2.9%<br>2.7%<br>3.9%                                          |
| Nationality | Gibraltarian (ii) Other British (ii) Moroccan Spanish Other EU Other                                                                                                                                          | 11,240<br>5,813<br>237<br>9,229<br>3,112<br>772                      | 11,254<br>5,828<br>228<br>9,655<br>3,386<br>799                      | 14<br>15<br>-9<br>426<br>274<br>27          | 0.1%<br>0.3%<br>-3.8%<br>4.6%<br>8.8%<br>3.5%                  |
| Industry    | Shipbuilding Other Manufacture Electricity and Water Supply Construction Wholesale and Retail Trade Hotels and Restaurants                                                                                    | 255<br>213<br>273<br>3,494<br>3,662<br>2,173                         | 334<br>205<br>264<br>3,810<br>3,599<br>2,099                         | 79<br>-8<br>-9<br>316<br>-63<br>-74         | 31.0%<br>-3.8%<br>-3.3%<br>9.0%<br>-1.7%<br>-3.4%              |
|             | Transport and Communication Financial Intermediation Real Estate & Business Activities Public Administration and Defence Education Health and Social Work Other Services                                      | 1,826<br>2,187<br>4,028<br>2,375<br>1,539<br>3,485<br>4,893          | 1,897<br>2,248<br>4,159<br>2,358<br>1,523<br>3,465<br>5,189          | 71<br>61<br>131<br>-17<br>-16<br>-20<br>296 | 3.9%<br>2.8%<br>3.3%<br>-0.7%<br>-1.0%<br>-0.6%<br>6.0%        |
| Occupation  | Managers and Senior Officials Professional Associate Professional and Technical Administrative and Secretarial Skilled Trades Personal Service Sales and Customer Service Process. Plant & Machine Operatives | 5,066<br>2,323<br>3,776<br>3,885<br>3,099<br>2,381<br>2,962<br>1,627 | 5,367<br>2,419<br>3,781<br>3,897<br>3,338<br>2,347<br>2,951<br>1,686 | 301<br>96<br>5<br>12<br>239<br>-34<br>-11   | 5.9%<br>4.1%<br>0.1%<br>0.3%<br>7.7%<br>-1.4%<br>-0.4%<br>3.6% |
|             |                                                                                                                                                                                                               | 2,381                                                                | 2,347                                                                | -34                                         |                                                                |