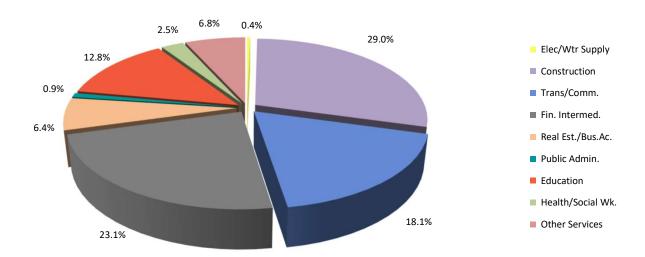

#### 1: Number of Employee Jobs

Table 1.1 Analysis of Total Number of Employee Jobs, October 2021 - October 2022

|             |                                                                                                                                                                                                               | Total                                                                |                                                                      | Change                                      |                                                                |
|-------------|---------------------------------------------------------------------------------------------------------------------------------------------------------------------------------------------------------------|----------------------------------------------------------------------|----------------------------------------------------------------------|---------------------------------------------|----------------------------------------------------------------|
|             | _                                                                                                                                                                                                             | 2021                                                                 | 2022                                                                 |                                             | %                                                              |
|             | All Employee Jobs                                                                                                                                                                                             | 30,403                                                               | 31,150                                                               | 747                                         | 2.5%                                                           |
|             | Full-Time<br>Part-Time                                                                                                                                                                                        | 25,717<br>4,686                                                      | 26,514<br>4,636                                                      | 797<br>-50                                  | 3.1%<br>-1.1%                                                  |
| Sex         | Male<br>Female                                                                                                                                                                                                | 17,656<br>12,747                                                     | 18,179<br>12,971                                                     | 523<br>224                                  | 3.0%<br>1.8%                                                   |
| Sector      | Public <i>(i)</i><br>MoD<br>Private                                                                                                                                                                           | 6,279<br>486<br>23,638                                               | 6,098<br>499<br>24,553                                               | -181<br>13<br>915                           | -2.9%<br>2.7%<br>3.9%                                          |
| Nationality | Gibraltarian (ii) Other British (ii) Moroccan Spanish Other EU Other                                                                                                                                          | 11,240<br>5,813<br>237<br>9,229<br>3,112<br>772                      | 11,254<br>5,828<br>228<br>9,655<br>3,386<br>799                      | 14<br>15<br>-9<br>426<br>274<br>27          | 0.1%<br>0.3%<br>-3.8%<br>4.6%<br>8.8%<br>3.5%                  |
| Industry    | Shipbuilding Other Manufacture Electricity and Water Supply Construction Wholesale and Retail Trade Hotels and Restaurants                                                                                    | 255<br>213<br>273<br>3,494<br>3,662<br>2,173                         | 334<br>205<br>264<br>3,810<br>3,599<br>2,099                         | 79<br>-8<br>-9<br>316<br>-63<br>-74         | 31.0%<br>-3.8%<br>-3.3%<br>9.0%<br>-1.7%<br>-3.4%              |
|             | Transport and Communication Financial Intermediation Real Estate & Business Activities Public Administration and Defence Education Health and Social Work Other Services                                      | 1,826<br>2,187<br>4,028<br>2,375<br>1,539<br>3,485<br>4,893          | 1,897<br>2,248<br>4,159<br>2,358<br>1,523<br>3,465<br>5,189          | 71<br>61<br>131<br>-17<br>-16<br>-20<br>296 | 3.9%<br>2.8%<br>3.3%<br>-0.7%<br>-1.0%<br>-0.6%<br>6.0%        |
| Occupation  | Managers and Senior Officials Professional Associate Professional and Technical Administrative and Secretarial Skilled Trades Personal Service Sales and Customer Service Process. Plant & Machine Operatives | 5,066<br>2,323<br>3,776<br>3,885<br>3,099<br>2,381<br>2,962<br>1,627 | 5,367<br>2,419<br>3,781<br>3,897<br>3,338<br>2,347<br>2,951<br>1,686 | 301<br>96<br>5<br>12<br>239<br>-34<br>-11   | 5.9%<br>4.1%<br>0.1%<br>0.3%<br>7.7%<br>-1.4%<br>-0.4%<br>3.6% |
|             |                                                                                                                                                                                                               | 2,381                                                                | 2,347                                                                | -34                                         |                                                                |