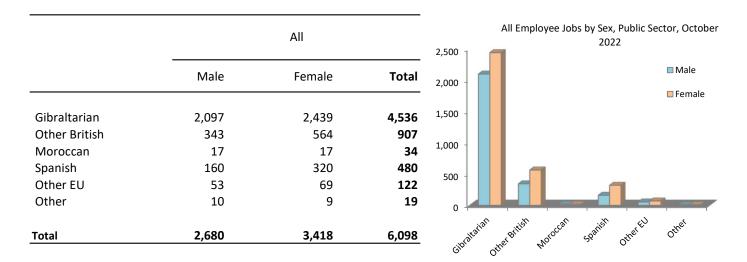

 $<sup>\</sup>it (iii) Employee jobs in 2021 slowly recovered from the impact of the Coronavirus (COVID-19) global pandemic.$ 

 Table 2.1
 All Employee Jobs, October 2022

|               | Male          |                     |                |        |  |
|---------------|---------------|---------------------|----------------|--------|--|
|               | Public Sector | Ministry of Defence | Private Sector | Total  |  |
| Gibraltarian  | 2,097         | 312                 | 3,661          | 6,070  |  |
| Other British | 343           | 2                   | 2,940          | 3,285  |  |
| Moroccan      | 17            | -                   | 138            | 155    |  |
| Spanish       | 160           | 10                  | 5,685          | 5,855  |  |
| Other EU      | 53            | -                   | 2,270          | 2,323  |  |
| Other         | 10            | 1                   | 480            | 491    |  |
| Total         | 2,680         | 325                 | 15,174         | 18,179 |  |

|               | Female        |                     |                |        |  |
|---------------|---------------|---------------------|----------------|--------|--|
|               | Public Sector | Ministry of Defence | Private Sector | Total  |  |
| Gibraltarian  | 2,439         | 156                 | 2,589          | 5,184  |  |
| Other British | 564           | 2                   | 1,977          | 2,543  |  |
| Moroccan      | 17            | -                   | 56             | 73     |  |
| Spanish       | 320           | 13                  | 3,467          | 3,800  |  |
| Other EU      | 69            | 3                   | 991            | 1,063  |  |
| Other         | 9             | -                   | 299            | 308    |  |
| Total         | 3,418         | 174                 | 9,379          | 12,971 |  |

|               | Total         |                     |                |        |  |
|---------------|---------------|---------------------|----------------|--------|--|
|               | Public sector | Ministry of Defence | Private sector | Total  |  |
| Gibraltarian  | 4,536         | 468                 | 6,250          | 11,254 |  |
| Other British | 907           | 4                   | 4,917          | 5,828  |  |
| Moroccan      | 34            | -                   | 194            | 228    |  |
| Spanish       | 480           | 23                  | 9,152          | 9,655  |  |
| Other EU      | 122           | 3                   | 3,261          | 3,386  |  |
| Other         | 19            | 1                   | 779            | 799    |  |
| Total         | 6,098         | 499                 | 24,553         | 31,150 |  |