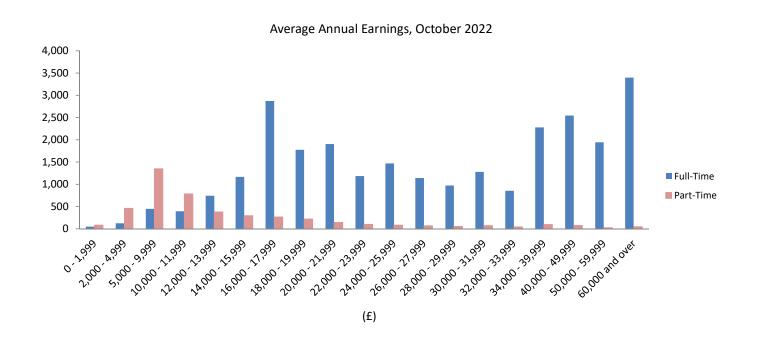

#### Average Earnings October 2022

• Average gross annual earnings in respect of all employee jobs increased by 5.1%, from £32,443.47 in October 2021 to £34,105.45 in October 2022.