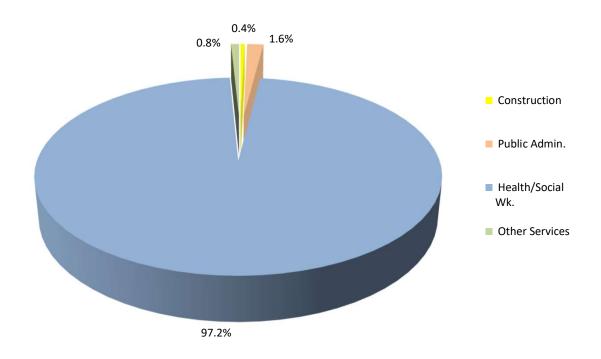

| -     |
| Real Estate & Business Activities | -            | -             | -        | -       | -        | -     | -     |
| Public Administration             | 4            | -             | -        | -       | -        | -     | 4     |
| Education                         | -            | -             | -        | -       | -        | -     | -     |
| Health and Social Work            | 103          | 85            | 2        | 48      | 4        | 2     | 244   |
| Other Services                    | 2            | -             | -        | -       | -        | -     | 2     |
| Total                             | 110          | 85            | 2        | 48      | 4        | 2     | 251   |

Part-Time Employee Jobs by Industry, Statutory Authorities and Agencies, October 2022



**Table 7.5** Part-Time Employee Jobs in Wholly-Owned Government Companies by Industry, Sex and Nationality, October 2022

|                   |              |               | Ma       | le      |          |       |       |
|-------------------|--------------|---------------|----------|---------|----------|-------|-------|
|                   | Gibraltarian | Other British | Moroccan | Spanish | Other EU | Other | Total |
| Shipbuilding      | _            | _             | _        | -       | _        | _     | _     |
| Other Manuf.      | -            | -             | -        | -       | -        | -     | -     |
| Elec/Wtr Supply   | -            | -             | -        | -       | -        | -     | -     |
| Construction      | -            | -             | -        | -