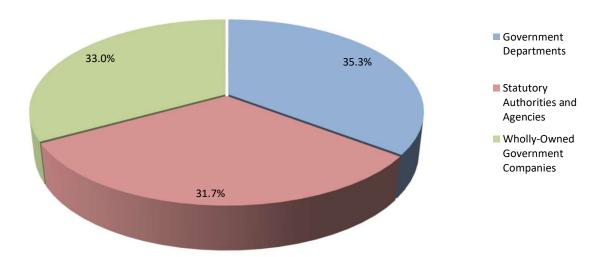

--------|----------|-------|-------|
|                                    |              |               |          |         |          |       |       |
| Government Departments             | 218          | 36            | 7        | 16      | 3        | -     | 280   |
| Statutory Authorities and Agencies | 110          | 85            | 2        | 48      | 4        | 2     | 251   |
| Wholly-Owned Government Companies  | 248          | 6             | 1        | 4       | 2        | 1     | 262   |
|                                    |              |               |          |         |          |       |       |
| Total                              | 576          | 127           | 10       | 68      | 9        | 3     | 793   |

Part-Time Employee Jobs, Public Sector, October 2022



Table 8.1 All Employee Jobs in the Private Sector by Industry, Sex and Nationality, October 2022

|                   |              |               |          | Male    |          |       |        |
|-------------------|--------------|---------------|----------|---------|----------|-------|--------|
|                   | Gibraltarian | Other British | Moroccan | Spanish | Other EU | Other | Total  |
| Shipbuilding      | 79           | 23            | 3        | 118     | 71       | 20    | 314    |
| Other Manuf.      | 33           | 11            | 2        | 94      | 7        | -     | 147    |
| Elec/Wtr Supply   | 76           | 15            | -        | 7       | -        | -     | 98     |
| Construction      | 417          | 226           | 16       | 1,678   | 966      | 27