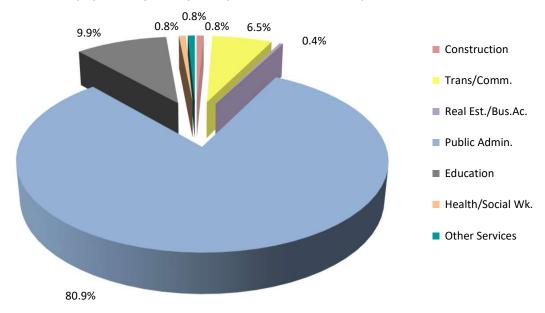

| -     |
| Real Estate & Business Activities | 1            | -             | -        | -       | -        | -     | 1     |
| Public Administration             | 206          | 3             | 1        | 1       | -        | 1     | 212   |
| Education                         | 19           | 3             | -        | 2       | 2        | -     | 26    |
| Health and Social Work            | 2            | -             | -        | -       | -        | -     | 2     |
| Other Services                    | 2            | -             | -        | -       | -        | -     | 2     |
| Total                             | 248          | 6             | 1        | 4       | 2        | 1     | 262   |

Part-Time Employee Jobs by Industry, Wholly-Owned Government Companies, October 2022



**Table 7.7** Part-Time Employee Jobs in the Public Sector by Nationality, October 2022

|                                    | Gibraltarian | Other British | Moroccan | Spanish | Other EU | Other | Total |
|------------------------------------|--------------|---------------|----------|---------|----------|-------|-------|
|                                    |              |               |          |         |          |       |       |
| Government Departments             | 218          | 36            | 7        | 16      | 3        | -     | 280   |
| Statutory Authorities and Agencies | 110          | 85            | 2        | 48      | 4        | 2     | 251   |
| Wholly-Owned Government Companies  | 248          | 6             | 1        | 4       | 2        | 1     | 262   |
|