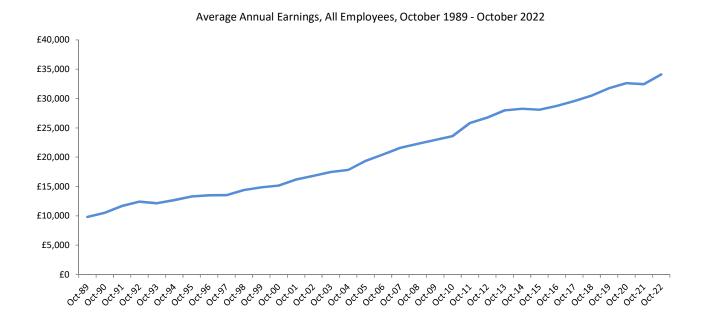

#### Average Earnings October 2022

• Average gross annual earnings in respect of all employee jobs increased by 5.1%, from £32,443.47 in October 2021 to £34,105.45 in October 2022.

#### Full-time average earnings October 2022

- Average gross annual earnings for full-time employees increased by 4.9% from £35,711.59 in October 2021 to £37,451.24 in October 2022.
- Average gross annual earnings for monthly-paid full-time male employees increased by 3.1% from £41,500.83 in October 2021 to £42,801.18 in October 2022.
- Average gross annual earnings for monthly-paid full-time female employees increased by 4.4% from £33,847.32 in October 2021 to £35,345.77 in October 2022.
- Average gross monthly earnings in respect of monthly-paid full-time adult male employees increased by 3.1%, from £3,461.96 in October 2021 to £3,568.20 in October 2022. The average gross monthly earnings of full-time monthly-paid adult female employees increased by 4.4%, from £2,820.80 to £2,946.23 over the period.
- Average gross annual earnings for weekly-paid full-time male employees increased by 12.6% from £23,608.14 in October 2021 to £26,579.50 in October 2022.
- Average gross annual earnings for weekly-paid full-time female employees increased by 2.8% from £18,336.08 in October 2021 to £18,849.36 in October 2022.
- Average gross weekly earnings in respect of full-time adult male employees increased by 12.6% from £454.20 in October 2021 to £511.55 in October 2022. Average gross weekly earnings of full-time adult female employees increased by 2.8% from £352.75 to £362.57 over the year.

#### Part-time average earnings October 2022

- Average gross annual earnings for part-time employees increased by 5.6% from £13,391.91 in October 2021 to £14,135.49 in October 2022.
- Average gross annual earnings for monthly-paid part-time male employees decreased by 1.6% from £16,063.15 in October 2021 to £15,807.42 in October 2022.
- Average gross annual earnings for monthly-paid part-time female employees increased by 7.1% from £14,907.11 in October 2021 to £15,958.72 in October 2022.
- Average gross monthly earnings in respect of monthly-paid part-time adult male employees decreased by 1.4% from £1,342.39 in October 2021 to £1,323.91 in October 2022. The average gross monthly earnings of part-time monthly-paid adult female employees increased by 7.3%, from £1,245.32 to £1,336.22 over the period.
- Average gross annual earnings for weekly-paid part-time male employees increased by 2.9% from £9,119.33 in October 2021 to £9,380.94 in October 2022.
- Average gross annual earnings for weekly-paid part-time female employees increased by 5.7% from £8,995.96 in October 2021 to £9,509.16 in October 2022.
- Average gross weekly earnings in respect of part-time adult male employees increased by 2.0% from £177.84 to £181.34 over the period. Average gross weekly earnings of part-time adult female employees increased by 5.5% from £174.28 to £183.85 over the period.