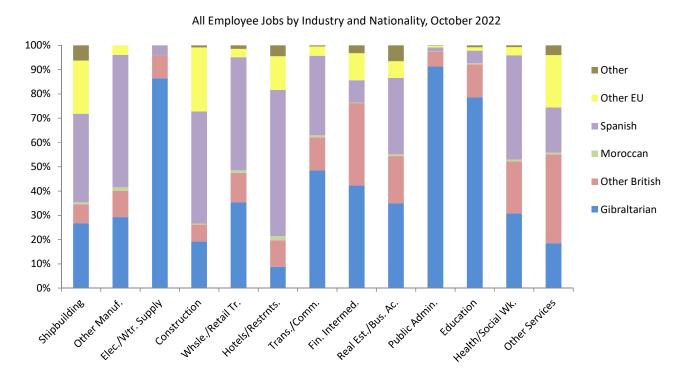

<sup>(</sup>ii) This nationality split presents problems of accuracy. Some employers classify all their British employees, including Gibraltarians, under the Other British category and since no personal details are provided it is not possible to differentiate between the two categories. This would result in an understatement of the Gibraltarians in employment.