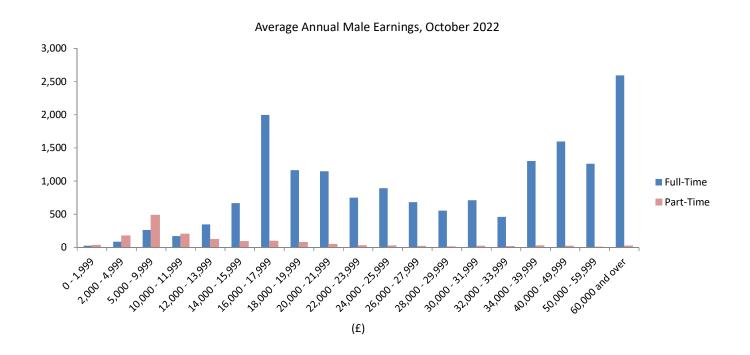

#### Average Earnings October 2022

• Average gross annual earnings in respect of all employee jobs increased by 5.1%, from £32,443.47 in October 2021 to £34,105.45 in October 2022.

#### Full-time average earnings October 2022

- Average gross annual earnings for full-time employees increased by 4.9% from £35,711.59 in October 2021 to £37,451.24 in October 2022.
- Average gross annual earnings for monthly-paid full-time male employees increased by 3.1% from £41,500.83 in October 2021 to £42,801.18 in October 2022.
- Average gross annual earnings for monthly-paid full-time female employees increased by 4.4% from £33,847.32 in October 2021 to £35,345.77 in October 2022.
- Average gross monthly earnings in respect of monthly-paid full-time adult male employees increased by 3.1%, from £3,461.96 in October 2021 to £3,568.20 in October 2022. The average gross monthly earnings of full-time monthly-paid adult female employees increased by 4.4%, from £2,820.80 to £2,946.23 over the period.
- Average gross annual earnings for weekly-paid full-time male employees increased by 12.6% from £23,608.14 in October 2021 to £26,579.50 in October 2022.
- Average gross annual earnings for weekly-paid full-time female employees increased by 2.8% from £18,336.08 in October 2021 to £18,849.36 in October 2022.
- Average gross weekly earnings in respect of full-time adult male employees increased by 12.6% from £454.20 in October 2021 to £511.55 in October 2022. Average gross weekly earnings of full-time adult female employees increased by 2.8% from £352.75 to £362.57 over the year.