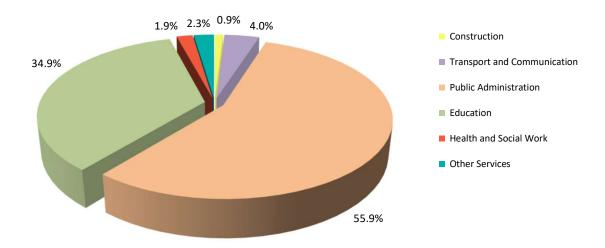

|               | Total         |                     |                |        |  |
|---------------|---------------|---------------------|----------------|--------|--|
|               | Public sector | Ministry of Defence | Private sector | Total  |  |
| Gibraltarian  | 4,536         | 468                 | 6,250          | 11,254 |  |
| Other British | 907           | 4                   | 4,917          | 5,828  |  |
| Moroccan      | 34            | -                   | 194            | 228    |  |
| Spanish       | 480           | 23                  | 9,152          | 9,655  |  |
| Other EU      | 122           | 3                   | 3,261          | 3,386  |  |
| Other         | 19            | 1                   | 779            | 799    |  |
| Total         | 6,098         | 499                 | 24,553         | 31,150 |  |