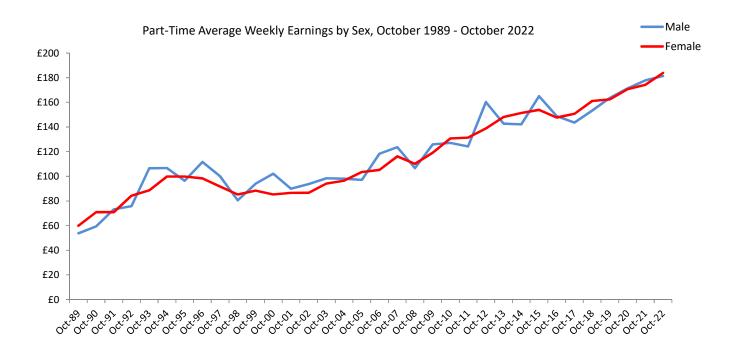

#### Part-time average earnings October 2022

- Average gross annual earnings for part-time employees increased by 5.6% from £13,391.91 in October 2021 to £14,135.49 in October 2022.
- Average gross annual earnings for monthly-paid part-time male employees decreased by 1.6% from £16,063.15 in October 2021 to £15,807.42 in October 2022.
- Average gross annual earnings for monthly-paid part-time female employees increased by 7.1% from £14,907.11 in October 2021 to £15,958.72 in October 2022.
- Average gross monthly earnings in respect of monthly-paid part-time adult male employees decreased by 1.4% from £1,342.39 in October 2021 to £1,323.91 in October 2022. The average gross monthly earnings of part-time monthly-paid adult female employees increased by 7.3%, from £1,245.32 to £1,336.22 over the period.
- Average gross annual earnings for weekly-paid part-time male employees increased by 2.9% from £9,119.33 in October 2021 to £9,380.94 in October 2022.
- Average gross annual earnings for weekly-paid part-time female employees increased by 5.7% from £8,995.96 in October 2021 to £9,509.16 in October 2022.
- Average gross weekly earnings in respect of part-time adult male employees increased by 2.0% from £177.84 to £181.34 over the period. Average gross weekly earnings of part-time adult female employees increased by 5.5% from £174.28 to £183.85 over the period.