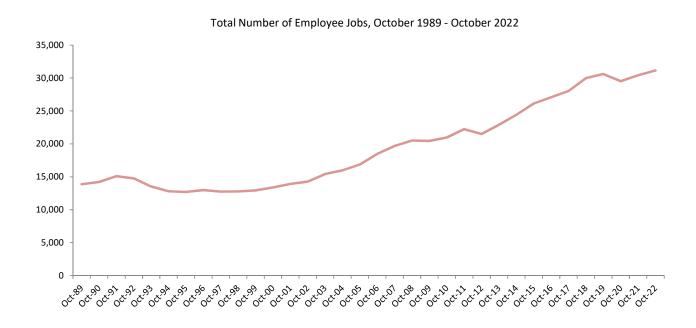

#### **Employee Jobs October 2022**

- In October 2022 the number of employee jobs was 31,150, representing an increase of 2.5% (747) compared with October 2021.
- The largest growth recorded in October 2022 was mainly concentrated within the Private Sector, where jobs grew from 23,638 to 24,553 up by 915 (3.9%) over the period. The greatest increases in Private Sector jobs were registered in the Construction, Other Services and Real Estate and Business Activities industries, where jobs grew by 11.1% (353), 6.4% (304), and 3.3% (127) respectively over the period. The growth in Private Sector jobs was partially offset by job losses largely within the Hotels and Restaurants and the Wholesale and Retail Trade industries, where jobs fell by 3.4% (74) and 1.7% (63) respectively, compared with October 2021. The number of jobs in the MoD Sector increased marginally by 2.7% (13) over the year to 499 in October 2022.
- The growth in the number of employee jobs for October 2022 was partially offset by a decrease in the number of Public Sector jobs of 2.9% (181) compared with October 2021. The greatest decreases in Public Sector jobs were registered in the Health and Social Work and Public Administration and Defence industries, where jobs fell by 4.4% (94) and 3.1% (54) respectively over the period.

#### 1: Number of Employee Jobs

Table 1.1 Analysis of Total Number of Employee Jobs, October 2021 - October 2022

|             |                                                                                                                                                                                                               | Total                                                                |                                                                      | Change                                      |                                                                |
|-------------|---------------------------------------------------------------------------------------------------------------------------------------------------------------------------------------------------------------|----------------------------------------------------------------------|----------------------------------------------------------------------|---------------------------------------------|----------------------------------------------------------------|
|             | _                                                                                                                                                                                                             | 2021                                                                 | 2022                                                                 |                                             | %                                                              |
|             | All Employee Jobs                                                                                                                                                                                             | 30,403                                                               | 31,150                                                               | 747                                         | 2.5%                                                           |
|             | Full-Time<br>Part-Time                                                                                                                                                                                        | 25,717<br>4,686                                                      | 26,514<br>4,636                                                      | 797<br>-50                                  | 3.1%<br>-1.1%                                                  |
| Sex         | Male<br>Female                                                                                                                                                                                                | 17,656<br>12,747                                                     | 18,179<br>12,971                                                     | 523<br>224                                  | 3.0%<br>1.8%                                                   |
| Sector      | Public <i>(i)</i><br>MoD<br>Private                                                                                                                                                                           | 6,279<br>486<br>23,638                                               | 6,098<br>499<br>24,553                                               | -181<br>13<br>915                           | -2.9%<br>2.7%<br>3.9%                                          |
| Nationality | Gibraltarian (ii) Other British (ii) Moroccan Spanish Other EU Other                                                                                                                                          | 11,240<br>5,813<br>237<br>9,229<br>3,112<br>772                      | 11,254<br>5,828<br>228<br>9,655<br>3,386<br>799                      | 14<br>15<br>-9<br>426<br>274<br>27          | 0.1%<br>0.3%<br>-3.8%<br>4.6%<br>8.8%<br>3.5%                  |
| Industry    | Shipbuilding Other Manufacture Electricity and Water Supply Construction Wholesale and Retail Trade Hotels and Restaurants                                                                                    | 255<br>213<br>273<br>3,494<br>3,662<br>2,173                         | 334<br>205<br>264<br>3,810<br>3,599<br>2,099                         | 79<br>-8<br>-9<br>316<br>-63<br>-74         | 31.0%<br>-3.8%<br>-3.3%<br>9.0%<br>-1.7%<br>-3.4%              |
|             | Transport and Communication Financial Intermediation Real Estate & Business Activities Public Administration and Defence Education Health and Social Work Other Services                                      | 1,826<br>2,187<br>4,028<br>2,375<br>1,539<br>3,485<br>4,893          | 1,897<br>2,248<br>4,159<br>2,358<br>1,523<br>3,465<br>5,189          | 71<br>61<br>131<br>-17<br>-16<br>-20<br>296 | 3.9%<br>2.8%<br>3.3%<br>-0.7%<br>-1.0%<br>-0.6%<br>6.0%        |
| Occupation  | Managers and Senior Officials Professional Associate Professional and Technical Administrative and Secretarial Skilled Trades Personal Service Sales and Customer Service Process. Plant & Machine Operatives | 5,066<br>2,323<br>3,776<br>3,885<br>3,099<br>2,381<br>2,962<br>1,627 | 5,367<br>2,419<br>3,781<br>3,897<br>3,338<br>2,347<br>2,951<br>1,686 | 301<br>96<br>5<br>12<br>239<br>-34<br>-11   | 5.9%<br>4.1%<br>0.1%<br>0.3%<br>7.7%<br>-1.4%<br>-0.4%<br>3.6% |
|             |                                                                                                                                                                                                               | 2,381                                                                | 2,347                                                                | -34                                         |                                                                |