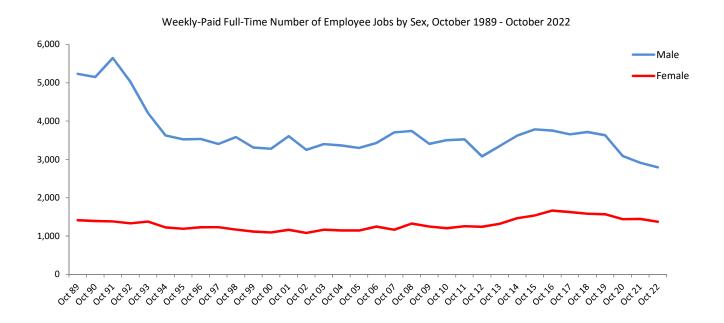

#### Full-time employee jobs October 2022

- There was an increase in the total number of full-time jobs, which grew by 3.1% (797), from 25,717 to 26,514 over the period.
- Full-time adult employee jobs increased by 3.1% (800) from 25,690 in October 2021 to 26,490 in October 2022.
- Monthly-paid full-time adult employee jobs increased by 4.7% (996) from 21,330 in October 2021 to 22,326 in October 2022. Monthly-paid full-time adult male jobs increased over the period by 659 (5.0%), from 13,200 to 13,859 with the largest growth recorded in the Construction and Other Services industries, where jobs grew by 390 (17.3%) and 161 (6.6%) respectively, in the year to year comparison. Female jobs also increased by 337 (4.1%), from 8,130 to 8,467 in October 2022, with increases mainly recorded in the Other Services and Real Estate and Business Activities industries, up by 11.3% (166) and 12.6% (116) respectively, year on year.
- Weekly-paid full-time adult employee jobs decreased by 4.5% (196) from 4,360 to 4,164 over the period. Weekly-paid full-time adult male jobs fell by 4.2% (121) from 2,913 to 2,792, with the largest decreases registered in the Construction, Real Estate and Business Activities and Wholesale and Retail Trade industries, that declined by 13.9% (116), 11.7% (39) and 6.3% (29) respectively, year on year. These decreases were partially offset by increases within the Shipbuilding and Transport and Communication industries rising by 60.5% (75) and 10.2% (31), respectively, over the year. Weekly-paid full-time adult female jobs decreased by 5.2% (75) from 1,447 to 1,372, with jobs in the Hotels and Restaurants, Education and Wholesale and Retail Trade industries, dropping by 14.8% (57), 50.0% (28) and 3.4% (13), respectively, over the year. This drop was partially offset by an increase within the Real Estate and Business Activities industry, that rose by 14.6% (49), over the period.

#### 1: Number of Employee Jobs

Table 1.1 Analysis of Total Number of Employee Jobs, October 2021 - October 2022

|             |                                                                                                                                                                                                               | Total                                                                |                                                                      | Change                                      |                                                                |
|-------------|---------------------------------------------------------------------------------------------------------------------------------------------------------------------------------------------------------------|----------------------------------------------------------------------|----------------------------------------------------------------------|---------------------------------------------|----------------------------------------------------------------|
|             | _                                                                                                                                                                                                             | 2021                                                                 | 2022                                                                 |                                             | %                                                              |
|             | All Employee Jobs                                                                                                                                                                                             | 30,403                                                               | 31,150                                                               | 747                                         | 2.5%                                                           |
|             | Full-Time<br>Part-Time                                                                                                                                                                                        | 25,717<br>4,686                                                      | 26,514<br>4,636                                                      | 797<br>-50                                  | 3.1%<br>-1.1%                                                  |
| Sex         | Male<br>Female                                                                                                                                                                                                | 17,656<br>12,747                                                     | 18,179<br>12,971                                                     | 523<br>224                                  | 3.0%<br>1.8%                                                   |
| Sector      | Public <i>(i)</i><br>MoD<br>Private                                                                                                                                                                           | 6,279<br>486<br>23,638                                               | 6,098<br>499<br>24,553                                               | -181<br>13<br>915                           | -2.9%<br>2.7%<br>3.9%                                          |
| Nationality | Gibraltarian (ii) Other British (ii) Moroccan Spanish Other EU Other                                                                                                                                          | 11,240<br>5,813<br>237<br>9,229<br>3,112<br>772                      | 11,254<br>5,828<br>228<br>9,655<br>3,386<br>799                      | 14<br>15<br>-9<br>426<br>274<br>27          | 0.1%<br>0.3%<br>-3.8%<br>4.6%<br>8.8%<br>3.5%                  |
| Industry    | Shipbuilding Other Manufacture Electricity and Water Supply Construction Wholesale and Retail Trade Hotels and Restaurants                                                                                    | 255<br>213<br>273<br>3,494<br>3,662<br>2,173                         | 334<br>205<br>264<br>3,810<br>3,599<br>2,099                         | 79<br>-8<br>-9<br>316<br>-63<br>-74         | 31.0%<br>-3.8%<br>-3.3%<br>9.0%<br>-1.7%<br>-3.4%              |
|             | Transport and Communication Financial Intermediation Real Estate & Business Activities Public Administration and Defence Education Health and Social Work Other Services                                      | 1,826<br>2,187<br>4,028<br>2,375<br>1,539<br>3,485<br>4,893          | 1,897<br>2,248<br>4,159<br>2,358<br>1,523<br>3,465<br>5,189          | 71<br>61<br>131<br>-17<br>-16<br>-20<br>296 | 3.9%<br>2.8%<br>3.3%<br>-0.7%<br>-1.0%<br>-0.6%<br>6.0%        |
| Occupation  | Managers and Senior Officials Professional Associate Professional and Technical Administrative and Secretarial Skilled Trades Personal Service Sales and Customer Service Process. Plant & Machine Operatives | 5,066<br>2,323<br>3,776<br>3,885<br>3,099<br>2,381<br>2,962<br>1,627 | 5,367<br>2,419<br>3,781<br>3,897<br>3,338<br>2,347<br>2,951<br>1,686 | 301<br>96<br>5<br>12<br>239<br>-34<br>-11   | 5.9%<br>4.1%<br>0.1%<br>0.3%<br>7.7%<br>-1.4%<br>-0.4%<br>3.6% |
|             |                                                                                                                                                                                                               | 2,381                                                                | 2,347                                                                | -34                                         |                                                                |