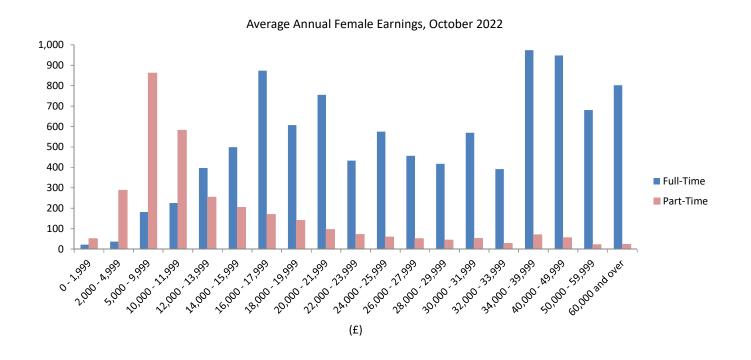

#### Average Earnings October 2022

• Average gross annual earnings in respect of all employee jobs increased by 5.1%, from £32,443.47 in October 2021 to £34,105.45 in October 2022.

#### Part-time average earnings October 2022

- Average gross annual earnings for part-time employees increased by 5.6% from £13,391.91 in October 2021 to £14,135.49 in October 2022.
- Average gross annual earnings for monthly-paid part-time male employees decreased by 1.6% from £16,063.15 in October 2021 to £15,807.42 in October 2022.
- Average gross annual earnings for monthly-paid part-time female employees increased by 7.1% from £14,907.11 in October 2021 to £15,958.72 in October 2022.
- Average gross monthly earnings in respect of monthly-paid part-time adult male employees decreased by 1.4% from £1,342.39 in October 2021 to £1,323.91 in October 2022. The average gross monthly earnings of part-time monthly-paid adult female employees increased by 7.3%, from £1,245.32 to £1,336.22 over the period.
- Average gross annual earnings for weekly-paid part-time male employees increased by 2.9% from £9,119.33 in October 2021 to £9,380.94 in October 2022.
- Average gross annual earnings for weekly-paid part-time female employees increased by 5.7% from £8,995.96 in October 2021 to £9,509.16 in October 2022.
- Average gross weekly earnings in respect of part-time adult male employees increased by 2.0% from £177.84 to £181.34 over the period. Average gross weekly earnings of part-time adult female employees increased by 5.5% from £174.28 to £183.85 over the period.