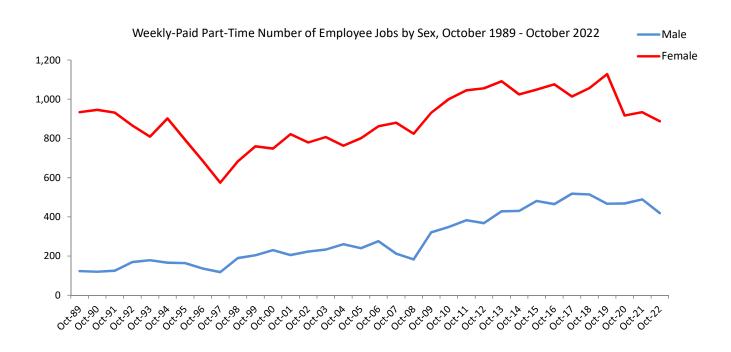

#### Part-time employee jobs October 2022

- There was a decrease in the total number of part-time jobs, which dropped by 1.1% (50), from 4,686 to 4,636 over the period.
- Part-time adult employee jobs decreased by 48 (1.0%) from 4,637 in October 2021 to 4,589 in October 2022.
- Monthly-paid part-time adult employee jobs rose by 68 (2.1%) from 3,214 to 3,282 over the period. Monthly-paid part-time adult male jobs increased by 62 (6.1%) from 1,012 to 1,074, with the greatest job increase registered in the Construction industry, up by 58 (60.4%) over the period. Monthly-paid part-time adult female employees also increased marginally by 0.3% (6) from 2,202 to 2,208, with job growth mainly in the Other Services, Real Estate and Business Activities and Financial Intermediation industries, up by 41 (15.1%), 24 (8.5%) and 16 (7.3%) respectively, year on year. These increases were partially offset by decreases in the Public Administration and Defence, Education, Hotels and Restaurants and Wholesale and Retail Trade industries, down by 33 (11.0%), 17 (13.5%), 16 (7.0%) and 15 (5.0%) respectively over the year.
- Weekly-paid part-time adult employee jobs decreased by 8.2% (116) over the year, from 1,423 to 1,307 in October 2022. Week-paid part-time adult male jobs decreased by 14.3% (70) from 489 to 419, with the largest decreases registered in the Transport and Communication, Construction and Other Services industries decreasing by 21 (33.3%), 15 (36.6%) and 14 (29.2%), respectively over the year. Weekly-paid part-time adult female jobs also decreased by 4.9% (46) from 934 to 888 over the year. The largest decreases were recorded in the Hotels and Restaurants, Other Services and Wholesale and Retail Trade industries, down by 22 (9.9%), 18 (19.8%) and 13 (6.2%), respectively during this period. This decrease was partially offset by an increase in Education of 12 (5.6%) over the year.

#### 1: Number of Employee Jobs

 Table 1.3
 Analysis of Part-Time Employee Jobs, October 2021 - October 2022

|             |                                                                | Part       | -Time        | Char       | ige             |
|-------------|----------------------------------------------------------------|------------|--------------|------------|-----------------|
|             |                                                                | 2021       | 2022         |            | %               |
|             | All Employee Jobs                                              | 4,686      | 4,636        | -50        | -1.1%           |
| Sex         | Male                                                           | 1,522      | 1,512        | -10        | -0.7%           |
|             | Female                                                         | 3,164      | 3,124        | -40        | -1.3%           |
| Sector      | Public (i)                                                     | 808        | 793          | -15        | -1.9%           |
|             | MoD                                                            | 35         | 32           | -3         | -8.6%           |
|             | Private                                                        | 3,843      | 3,811        | -32        | -0.8%           |
| Nationality | Gibraltarian (ii)                                              | 1,803      | 1,809        | 6          | 0.3%            |
|             | Other British (ii)                                             | 820        | 801          | -19        | -2.3%           |
|             | Moroccan                                                       | 40         | 38           | -2<br>26   | -5.0%           |
|             | Spanish<br>Other EU                                            | 1,731      | 1,695<br>237 | -36<br>10  | -2.1%<br>4.4%   |
|             | Other                                                          | 227<br>65  | 56           | 10<br>-9   | -13.8%          |
|             | Other                                                          | 03         | 30           | -9         | -13.6/0         |
| Industry    | Shipbuilding                                                   | 12         | 10           | -2         | -16.7%          |
|             | Other Manufacture                                              | 60         | 58           | -2         | -3.3%           |
|             | Electricity and Water Supply Construction                      | 5<br>183   | 5<br>223     | -<br>40    | 21.9%           |
|             | Wholesale and Retail Trade                                     | 758        | 719          | -39        | -5.1%           |
|             | Hotels and Restaurants                                         | 763        | 706          | -57        | -7.5%           |
|             | Transport and Communication                                    | 221        | 222          | 1          | 0.5%            |
|             | Financial Intermediation                                       | 292        | 309          | 17         | 5.8%            |
|             | Real Estate & Business Activities                              | 563        | 599          | 36         | 6.4%            |
|             | Public Administration and Defence                              | 307        | 285          | -22        | -7.2%           |
|             | Education                                                      | 368        | 363          | -5         | -1.4%           |
|             | Health and Social Work                                         | 534        | 524          | -10        | -1.9%           |
|             | Other Services                                                 | 620        | 613          | -7         | -1.1%           |
| Occupation  | Managers and Senior Officials                                  | 356        | 382          | 26         | 7.3%            |
|             | Professional                                                   | 164        | 181          | 17         | 10.4%           |
|             | Associate Professional and Technical                           | 334        | 300          | -34        | -10.2%          |
|             | Administrative and Secretarial                                 | 667        | 654          | -13        | -1.9%           |
|             | Skilled Trades                                                 | 201        | 238          | 37<br>53   | 18.4%           |
|             | Personal Service                                               | 514<br>666 | 461<br>650   | -53<br>-16 | -10.3%<br>-2.4% |
|             | Sales and Customer Service Process, Plant & Machine Operatives | 148        | 128          | -16<br>-20 | -2.4%<br>-13.5% |
|             | Elementary                                                     | 1,636      | 1,642        | -20<br>6   | 0.4%            |