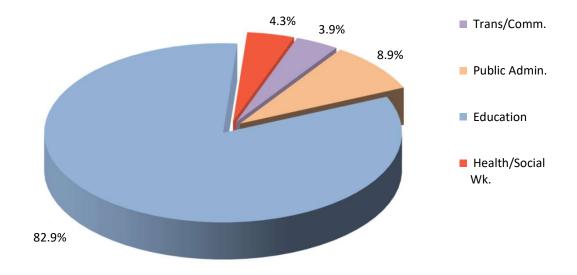

#### 1: Number of Employee Jobs

Table 1.1 Analysis of Total Number of Employee Jobs, October 2021 - October 2022

|             |                                                                                                                                                                                                               | Total                                                                |                                                                      | Change                                      |                                                                |
|-------------|---------------------------------------------------------------------------------------------------------------------------------------------------------------------------------------------------------------|----------------------------------------------------------------------|----------------------------------------------------------------------|---------------------------------------------|----------------------------------------------------------------|
|             | _                                                                                                                                                                                                             | 2021                                                                 | 2022                                                                 |                                             | %                                                              |
|             | All Employee Jobs                                                                                                                                                                                             | 30,403                                                               | 31,150                                                               | 747                                         | 2.5%                                                           |
|             | Full-Time<br>Part-Time                                                                                                                                                                                        | 25,717<br>4,686                                                      | 26,514<br>4,636                                                      | 797<br>-50                                  | 3.1%<br>-1.1%                                                  |
| Sex         | Male<br>Female                                                                                                                                                                                                | 17,656<br>12,747                                                     | 18,179<br>12,971                                                     | 523<br>224                                  | 3.0%<br>1.8%                                                   |
| Sector      | Public <i>(i)</i><br>MoD<br>Private                                                                                                                                                                           | 6,279<br>486<br>23,638                                               | 6,098<br>499<br>24,553                                               | -181<br>13<br>915                           | -2.9%<br>2.7%<br>3.9%                                          |
| Nationality | Gibraltarian (ii) Other British (ii) Moroccan Spanish Other EU Other                                                                                                                                          | 11,240<br>5,813<br>237<br>9,229<br>3,112<br>772                      | 11,254<br>5,828<br>228<br>9,655<br>3,386<br>799                      | 14<br>15<br>-9<br>426<br>274<br>27          | 0.1%<br>0.3%<br>-3.8%<br>4.6%<br>8.8%<br>3.5%                  |
| Industry    | Shipbuilding Other Manufacture Electricity and Water Supply Construction Wholesale and Retail Trade Hotels and Restaurants                                                                                    | 255<br>213<br>273<br>3,494<br>3,662<br>2,173                         | 334<br>205<br>264<br>3,810<br>3,599<br>2,099                         | 79<br>-8<br>-9<br>316<br>-63<br>-74         | 31.0%<br>-3.8%<br>-3.3%<br>9.0%<br>-1.7%<br>-3.4%              |
|             | Transport and Communication Financial Intermediation Real Estate & Business Activities Public Administration and Defence Education Health and Social Work Other Services                                      | 1,826<br>2,187<br>4,028<br>2,375<br>1,539<br>3,485<br>4,893          | 1,897<br>2,248<br>4,159<br>2,358<br>1,523<br>3,465<br>5,189          | 71<br>61<br>131<br>-17<br>-16<br>-20<br>296 | 3.9%<br>2.8%<br>3.3%<br>-0.7%<br>-1.0%<br>-0.6%<br>6.0%        |
| Occupation  | Managers and Senior Officials Professional Associate Professional and Technical Administrative and Secretarial Skilled Trades Personal Service Sales and Customer Service Process. Plant & Machine Operatives | 5,066<br>2,323<br>3,776<br>3,885<br>3,099<br>2,381<br>2,962<br>1,627 | 5,367<br>2,419<br>3,781<br>3,897<br>3,338<br>2,347<br>2,951<br>1,686 | 301<br>96<br>5<br>12<br>239<br>-34<br>-11   | 5.9%<br>4.1%<br>0.1%<br>0.3%<br>7.7%<br>-1.4%<br>-0.4%<br>3.6% |
|             |                                                                                                                                                                                                               | 2,381                                                                | 2,347                                                                | -34                                         |                                                                |