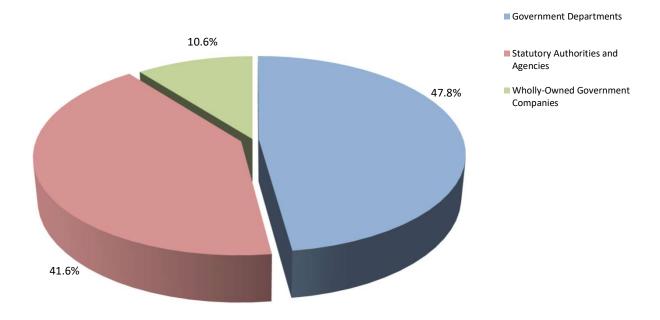

(d) Part-Time: generally left to the discretion of the employer.

(e) Public Sector: all Government Departments, statutory authorities and agencies financed by the

Gibraltar Government and wholly-owned Government companies.

#### Notes:

<sup>(</sup>i) Employee jobs in the Public Sector include non-civil servant posts in Government Departments and direct employment by Government authorities, agencies and wholly-owned companies.