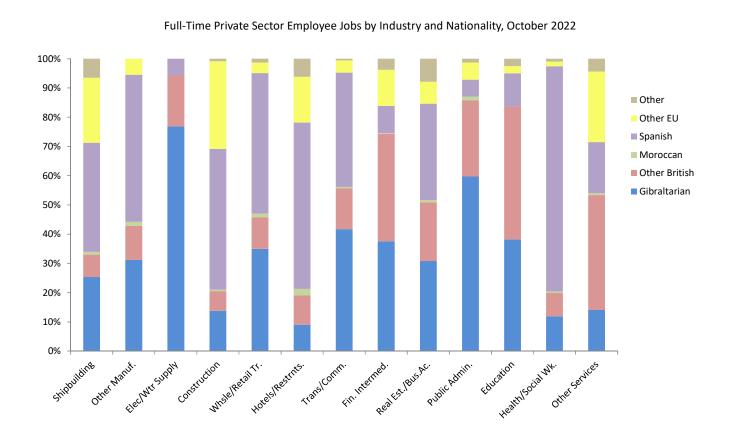

#### Full-time employee jobs October 2022

- There was an increase in the total number of full-time jobs, which grew by 3.1% (797), from 25,717 to 26,514 over the period.
- Full-time adult employee jobs increased by 3.1% (800) from 25,690 in October 2021 to 26,490 in October 2022.
- Monthly-paid full-time adult employee jobs increased by 4.7% (996) from 21,330 in October 2021 to 22,326 in October 2022. Monthly-paid full-time adult male jobs increased over the period by 659 (5.0%), from 13,200 to 13,859 with the largest growth recorded in the Construction and Other Services industries, where jobs grew by 390 (17.3%) and 161 (6.6%) respectively, in the year to year comparison. Female jobs also increased by 337 (4.1%), from 8,130 to 8,467 in October 2022, with increases mainly recorded in the Other Services and Real Estate and Business Activities industries, up by 11.3% (166) and 12.6% (116) respectively, year on year.
- Weekly-paid full-time adult employee jobs decreased by 4.5% (196) from 4,360 to 4,164 over the period. Weekly-paid full-time adult male jobs fell by 4.2% (121) from 2,913 to 2,792, with the largest decreases registered in the Construction, Real Estate and Business Activities and Wholesale and Retail Trade industries, that declined by 13.9% (116), 11.7% (39) and 6.3% (29) respectively, year on year. These decreases were partially offset by increases within the Shipbuilding and Transport and Communication industries rising by 60.5% (75) and 10.2% (31), respectively, over the year. Weekly-paid full-time adult female jobs decreased by 5.2% (75) from 1,447 to 1,372, with jobs in the Hotels and Restaurants, Education and Wholesale and Retail Trade industries, dropping by 14.8% (57), 50.0% (28) and 3.4% (13), respectively, over the year. This drop was partially offset by an increase within the Real Estate and Business Activities industry, that rose by 14.6% (49), over the period.

#### Part-time employee jobs October 2022

- There was a decrease in the total number of part-time jobs, which dropped by 1.1% (50), from 4,686 to 4,636 over the period.
- Part-time adult employee jobs decreased by 48 (1.0%) from 4,637 in October 2021 to 4,589 in October 2022.
- Monthly-paid part-time adult employee jobs rose by 68 (2.1%) from 3,214 to 3,282 over the period. Monthly-paid part-time adult male jobs increased by 62 (6.1%) from 1,012 to 1,074, with the greatest job increase registered in the Construction industry, up by 58 (60.4%) over the period. Monthly-paid part-time adult female employees also increased marginally by 0.3% (6) from 2,202 to 2,208, with job growth mainly in the Other Services, Real Estate and Business Activities and Financial Intermediation industries, up by 41 (15.1%), 24 (8.5%) and 16 (7.3%) respectively, year on year. These increases were partially offset by decreases in the Public Administration and Defence, Education, Hotels and Restaurants and Wholesale and Retail Trade industries, down by 33 (11.0%), 17 (13.5%), 16 (7.0%) and 15 (5.0%) respectively over the year.
- Weekly-paid part-time adult employee jobs decreased by 8.2% (116) over the year, from 1,423 to 1,307 in October 2022. Week-paid part-time adult male jobs decreased by 14.3% (70) from 489 to 419, with the largest decreases registered in the Transport and Communication, Construction and Other Services industries decreasing by 21 (33.3%), 15 (36.6%) and 14 (29.2%), respectively over the year. Weekly-paid part-time adult female jobs also decreased by 4.9% (46) from 934 to 888 over the year. The largest decreases were recorded in the Hotels and Restaurants, Other Services and Wholesale and Retail Trade industries, down by 22 (9.9%), 18 (19.8%) and 13 (6.2%), respectively during this period. This decrease was partially offset by an increase in Education of 12 (5.6%) over the year.