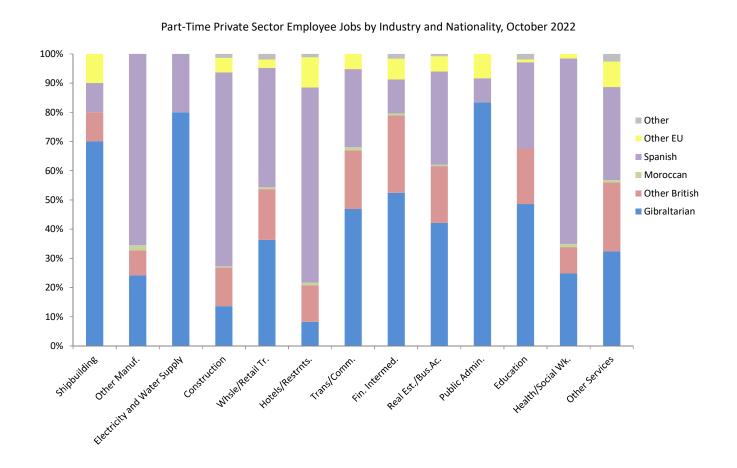

#### Full-time employee jobs October 2022

- There was an increase in the total number of full-time jobs, which grew by 3.1% (797), from 25,717 to 26,514 over the period.
- Full-time adult employee jobs increased by 3.1% (800) from 25,690 in October 2021 to 26,490 in October 2022.
- Monthly-paid full-time adult employee jobs increased by 4.7% (996) from 21,330 in October 2021 to 22,326 in October 2022. Monthly-paid full-time adult male jobs increased over the period by 659 (5.0%), from 13,200 to 13,859 with the largest growth recorded in the Construction and Other Services industries, where jobs grew by 390 (17.3%) and 161 (6.6%) respectively, in the year to year comparison. Female jobs also increased by 337 (4.1%), from 8,130 to 8,467 in October 2022, with increases mainly recorded in the Other Services and Real Estate and Business Activities industries, up by 11.3% (166) and 12.6% (116) respectively, year on year.
- Weekly-paid full-time adult employee jobs decreased by 4.5% (196) from 4,360 to 4,164 over the period. Weekly-paid full-time adult male jobs fell by 4.2% (121) from 2,913 to 2,792, with the largest decreases registered in the Construction, Real Estate and Business Activities and Wholesale and Retail Trade industries, that declined by 13.9% (116), 11.7% (39) and 6.3% (29) respectively, year on year. These decreases were partially offset by increases within the Shipbuilding and Transport and Communication industries rising by 60.5% (75) and 10.2% (31), respectively, over the year. Weekly-paid full-time adult female jobs decreased by 5.2% (75) from 1,447 to 1,372, with jobs in the Hotels and Restaurants, Education and Wholesale and Retail Trade industries, dropping by 14.8% (57), 50.0% (28) and 3.4% (13), respectively, over the year. This drop was partially offset by an increase within the Real Estate and Business Activities industry, that rose by 14.6% (49), over the period.

#### Part-time employee jobs October 2022

- There was a decrease in the total number of part-time jobs, which dropped by 1.1% (50), from 4,686 to 4,636 over the period.
- Part-time adult employee jobs decreased by 48 (1.0%) from 4,637 in October 2021 to 4,589 in October 2022.
- Monthly-paid part-time adult employee jobs rose by 68 (2.1%) from 3,214 to 3,282 over the period. Monthly-paid part-time adult male jobs increased by 62 (6.1%) from 1,012 to 1,074, with the greatest job increase registered in the Construction industry, up by 58 (60.4%) over the period. Monthly-paid part-time adult female employees also increased marginally by 0.3% (6) from 2,202 to 2,208, with job growth mainly in the Other Services, Real Estate and Business Activities and Financial Intermediation industries, up by 41 (15.1%), 24 (8.5%) and 16 (7.3%) respectively, year on year. These increases were partially offset by decreases in the Public Administration and Defence, Education, Hotels and Restaurants and Wholesale and Retail Trade industries, down by 33 (11.0%), 17 (13.5%), 16 (7.0%) and 15 (5.0%) respectively over the year.
- Weekly-paid part-time adult employee jobs decreased by 8.2% (116) over the year, from 1,423 to 1,307 in October 2022. Week-paid part-time adult male jobs decreased by 14.3% (70) from 489 to 419, with the largest decreases registered in the Transport and Communication, Construction and Other Services industries decreasing by 21 (33.3%), 15 (36.6%) and 14 (29.2%), respectively over the year. Weekly-paid part-time adult female jobs also decreased by 4.9% (46) from 934 to 888 over the year. The largest decreases were recorded in the Hotels and Restaurants, Other Services and Wholesale and Retail Trade industries, down by 22 (9.9%), 18 (19.8%) and 13 (6.2%), respectively during this period. This decrease was partially offset by an increase in Education of 12 (5.6%) over the year.